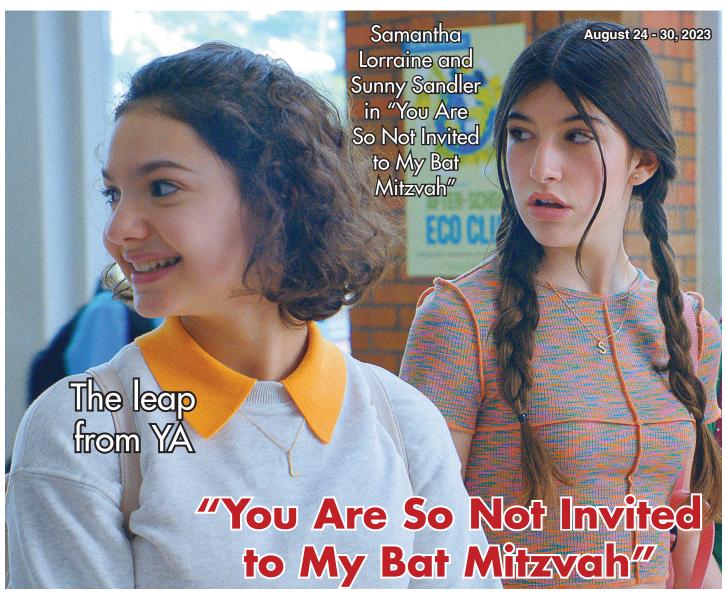

Puttin' on the mitz': The Sandlers take Netflix in new comedy

Life is a tapestry of tiny moments, but some moments are more significant and formative than others. Whether you looked forward to a quinceañera, a sweet 16, your senior prom or another teenage milestone event, it seems more than likely that the day came and went with a certain level of anticipation and expectation. Unfortunately, those two feelings often team up to create unattainable standards, as is the case in Netflix's newest family comedy.

In "You Are So Not Invited to My Bat Mitzvah," premiering Friday, Aug. 25, on Netflix, Stacey Friedman (Sunny Sandler, "Grown Ups," 2010) is dead set on having the perfect bat mitzvah party. The film is based on the young adult (YA) novel of the same name by Fiona Rosenbloom, in which Stacey's desires are made very clear: all she wants is "the perfect BCBG dress to wear, her friends by her side, and her biggest crush ever, Andy Goldfarb [Dylan Hoffman, "Next"], to dance with her (and maybe even make out with her on the dance floor)." So naturally, when the day doesn't exactly go off without a hitch, Stacey is massively disappointed.

Adding insult to injury, Stacey always seems to be in competition with her so-called best friend, Lydia (Samantha Lorraine, "The Walking Dead: World Beyond"), who is also hosting her bat mitzvah around the same time. When popularity, romantic crushes and other middle school dramas creep into the picture for Stacey, her flubbed ceremonial rite of passage threatens to ruin her reputation.